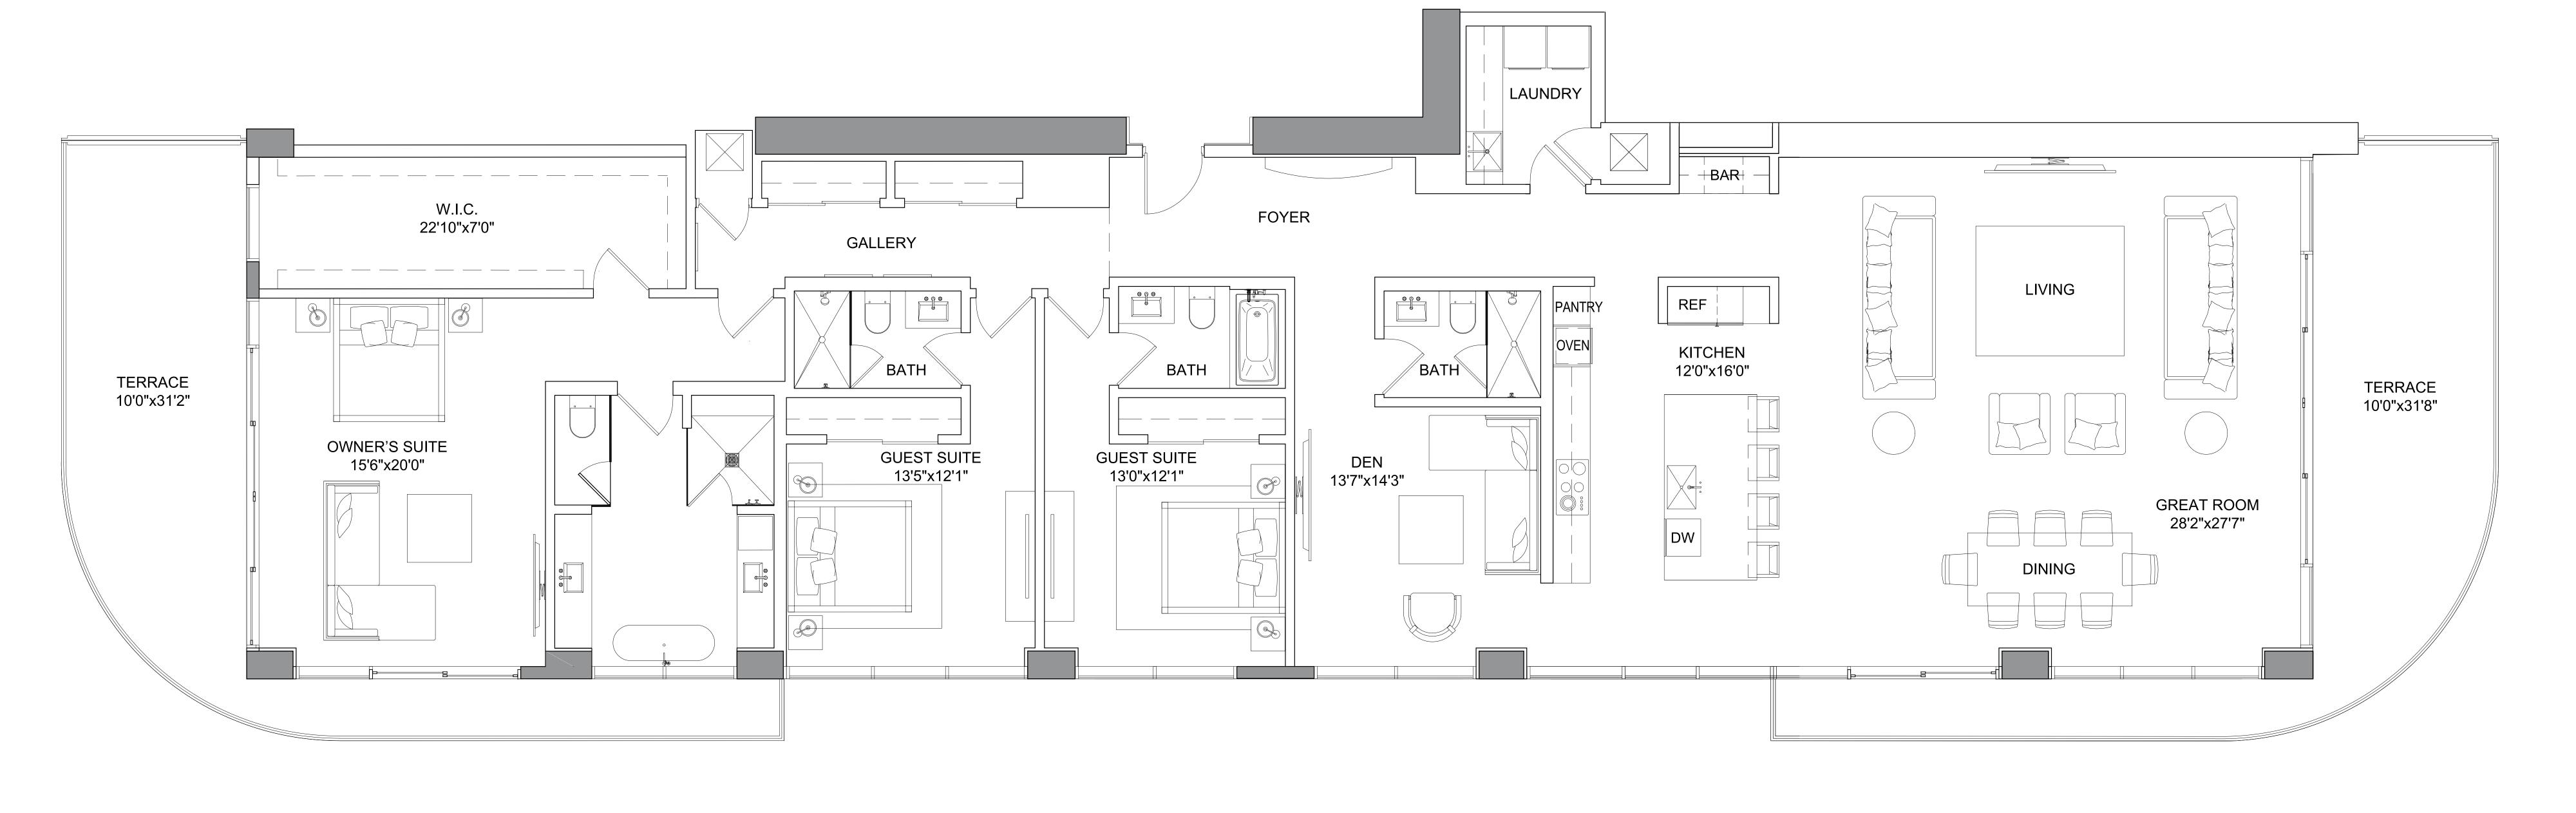

## SOUTH TOWER TIFFANY RESIDENCE

## Specifications

3 Bedrooms | 4 Bathrooms | Den

Interior 3,240 SQFT

Exterior 735 SQFT

Total Area 3,975 SQFT

All dimensions are approximate. The floorplan is subject to change without notice. The seller reserves the absolute right, in its sole judgement and discretion, to substitute appliances, materials, fixtures and equipment of equal or greater value for those specified. There are various methods of calculating the total square footage of a condominium unit, and depending on the method of calculating residential square footage in the condominium unit, and also includes interior columns and fifty percent of the condominium for more information.