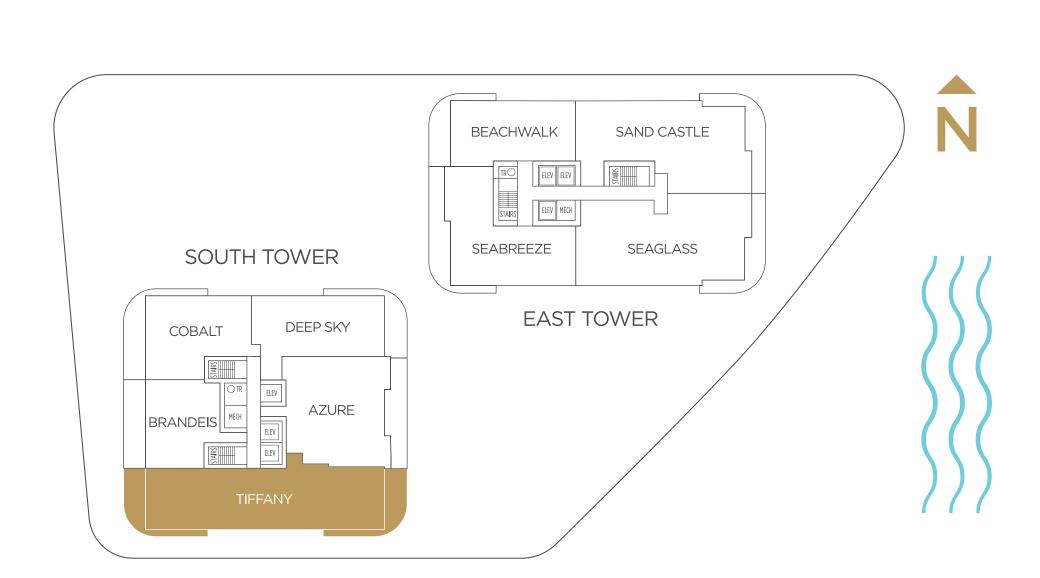

## SOUTH TOWER TIFFANY RESIDENCE

## Specifications

3 Bedrooms | 4 Bathrooms | Den

Interior 3,240 SQFT

Exterior 735 SQFT

Total Area 3,975 SQFT





## ROLTER @DouglasElliman & COMA HOUSEN

ORAL REPRESENTATIONS CANNOT BE RELIED UPON AS CORRECTLY STATING REPRESENTATIONS, MAKE REFERENCE TO THE DOCUMENTS REQUIRED BY SELLER TO A BUYER OR LESSEE. Prices, terms and availability are subject to change at any time without notice. All photographs and renderings of improvements are conceptual only and do not presently exist. Actual improvements, including furnishings, fixtures, recreational facilities and amenities, may vary from those shown and views may not be available from all units. This is not an offer to sell or solicitation of offers to buy the condominium units in states where such offer or solicitation for flers to buy the condominium units in states where such offer or solicitation of offers to buy the condominium units in states w